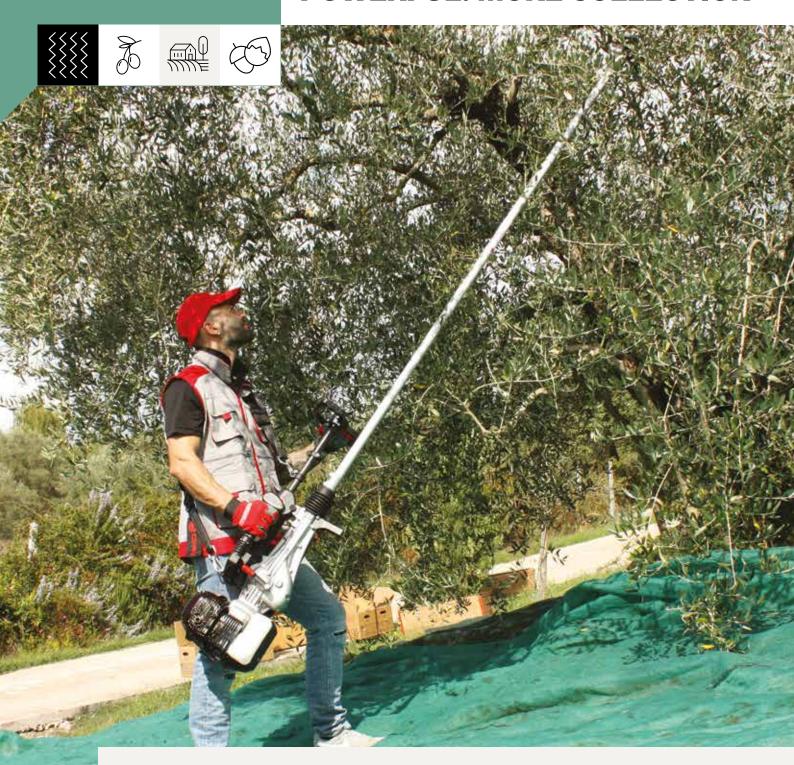

## **MORE COMFORTABLE AND POWERFUL. MORE COLLECTION**

The **SC605** olive shaker for the harvesting of olives and other fruits is an ergonomic and light machine with features that are also suitable for professional use. The combination of ergonomic elements such as reduced weight, adjustable handles with anti-vibration, padded leg protection, combined with the powerful motor designed for olive shakers allow efficient and fast harvesting work.

**SF605** 

|                             | SC605                             |
|-----------------------------|-----------------------------------|
| Engine                      | Cifarelli C5 / 2-stroke           |
| Displacement                | 52 cc                             |
| Dry weight                  | 11,3 kg                           |
| Rod stroke                  | 55 mm                             |
| Hook hold                   | 42 mm                             |
| Vibrations per minute       | About 2200 strokes                |
| Fixed pole                  | Ø 31,7 mm / 2,100 mm              |
| Telescopic pole<br>Optional | Ø 31,7 - 28 mm / 1,650 - 3,100 mm |
| Packaging                   | 29 x 81 x 31 cm                   |