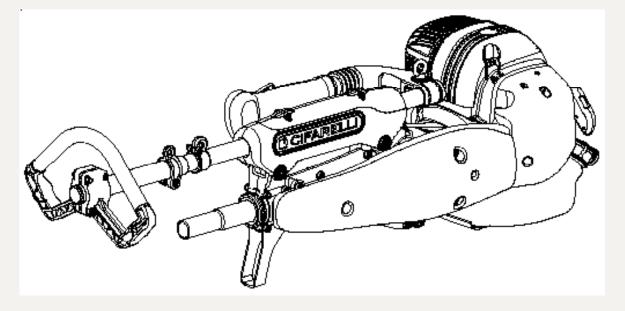

## **MORE COMFORTABLE AND POWERFUL. MORE COLLECTION**

The **SC605** olive shaker for the harvesting of olives and other fruits is an ergonomic and light machine with features that are also suitable for professional use. The combination of ergonomic elements such as reduced weight, adjustable handles with anti-vibration, padded leg protection, combined with the powerful motor designed for olive shakers allow efficient and fast harvesting work.

**SF605** 

|                             | SC605                             |
|-----------------------------|-----------------------------------|
| Engine                      | Cifarelli C5 / 2-stroke           |
| Displacement                | 52 cc                             |
| Dry weight                  | 11,3 kg                           |
| Rod stroke                  | 55 mm                             |
| Hook hold                   | 42 mm                             |
| Vibrations per minute       | About 2200 strokes                |
| Fixed pole                  | Ø 31,7 mm / 2,100 mm              |
| Telescopic pole<br>Optional | Ø 31,7 - 28 mm / 1,650 - 3,100 mm |
| Packaging                   | 29 x 81 x 31 cm                   |